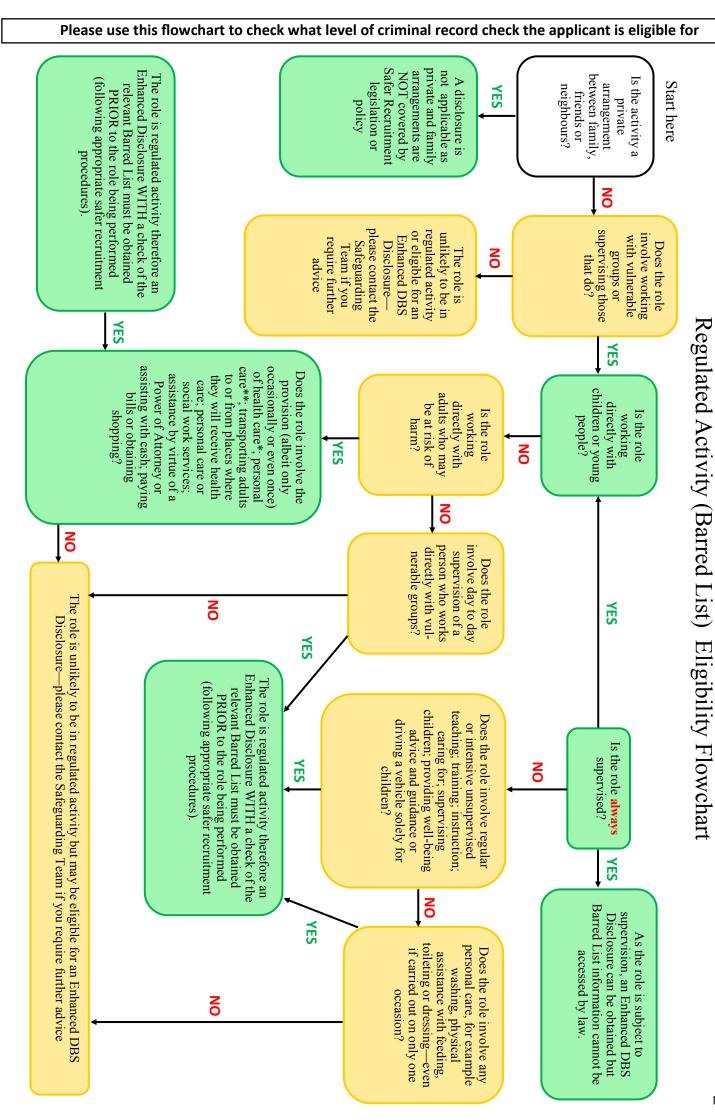

C  Issued in last 3 months                                                                                                              |  | Letter from head teacher or college principal (UK) for 16 to 19 year olds in full time education. Only used in exceptional circumstances if other documents cannot be provided |
| s the applicant a foreign/UK national who has ever lived and/or worked abroad (outside of nolidays)? Yes No Section No Se |                                                                                                                                                                              |  |                                                                                                                                                                                |