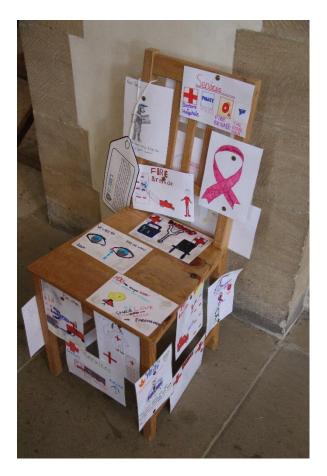

The children were invited to decorate the chairs fit for an everyday hero. The chairs were brought to the services and formed part of the afternoon's worship, which followed a morning of wide-ranging workshops. The chairs are now back in the schools, where they will they be used in worship to celebrate heroes in the schools themselves – for instance, a child or member of the local community who has demonstrated the school's Christian values.

You'll find photos of chairs that focus on historic and current individuals, groups, organisations and indeed, schools' values. Enjoy!

Jeff

Jeff Williams

Director of Education