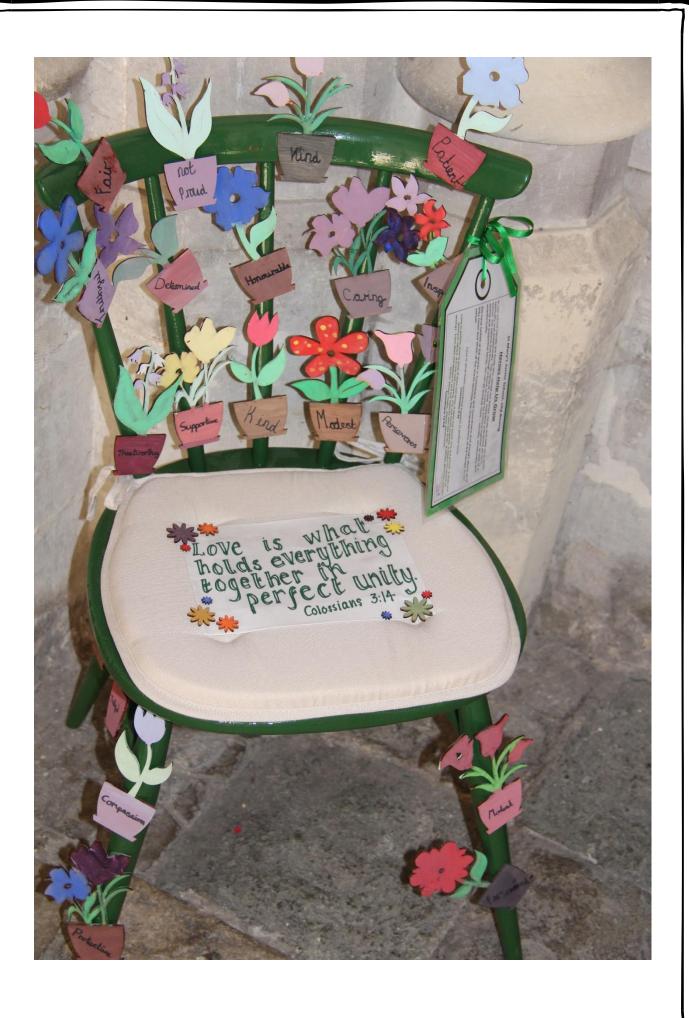

The children were invited to decorate the chairs fit for an everyday hero. The chairs were brought to the services and formed part of the afternoon's worship, which followed a morning of wide-ranging workshops. The chairs are now back in the schools, where they will they be used in worship to celebrate heroes in the schools themselves – for instance, a child or member of the local community who has demonstrated the school's Christian values.

You'll find photos of chairs that focus on historic and current individuals, groups, organisations and indeed, schools' values. Enjoy!

Jeff

Jeff Williams

Director of Education