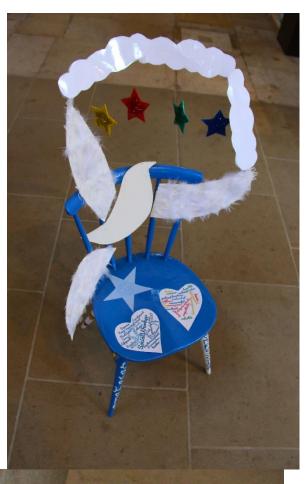

The children were invited to decorate the chairs fit for an everyday hero. The chairs were brought to the services and formed part of the afternoon's worship, which followed a morning of wide-ranging workshops. The chairs are now back in the schools, where they will they be used in worship to celebrate heroes in the schools themselves – for instance, a child or member of the local community who has demonstrated the school's Christian values.

You'll find photos of chairs that focus on historic and current individuals, groups, organisations and indeed, schools' values. Enjoy!

Jeff

Jeff Williams

Director of Education