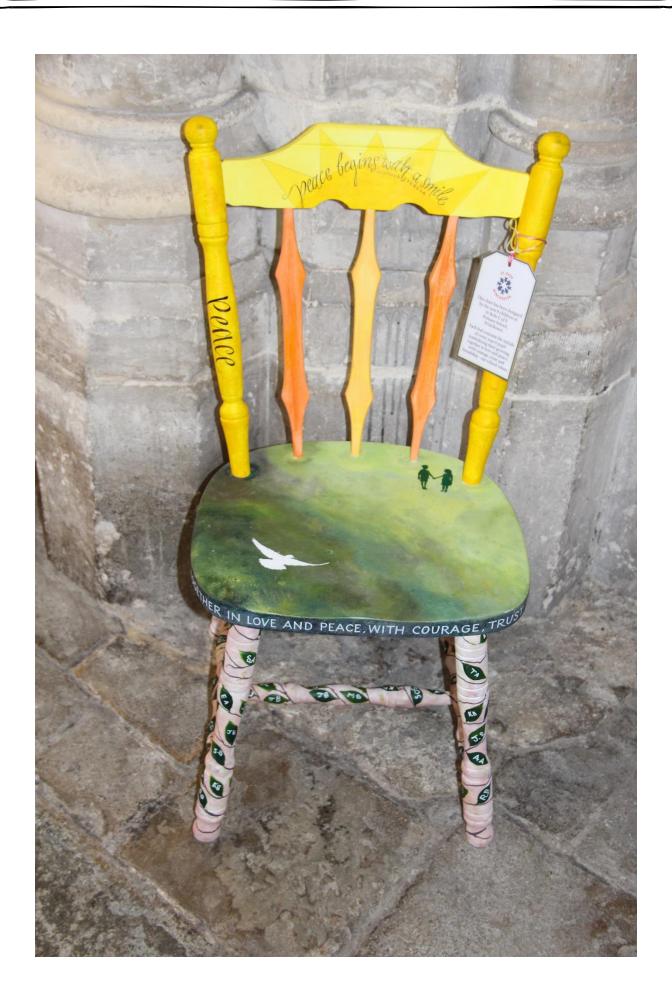

The children were invited to decorate the chairs fit for an everyday hero. The chairs were brought to the services and formed part of the afternoon's worship, which followed a morning of wide-ranging workshops. The chairs are now back in the schools, where they will they be used in worship to celebrate heroes in the schools themselves – for instance, a child or member of the local community who has demonstrated the school's Christian values.

You'll find photos of chairs that focus on historic and current individuals, groups, organisations and indeed, schools' values. Enjoy!

Jeff

Jeff Williams

Director of Education