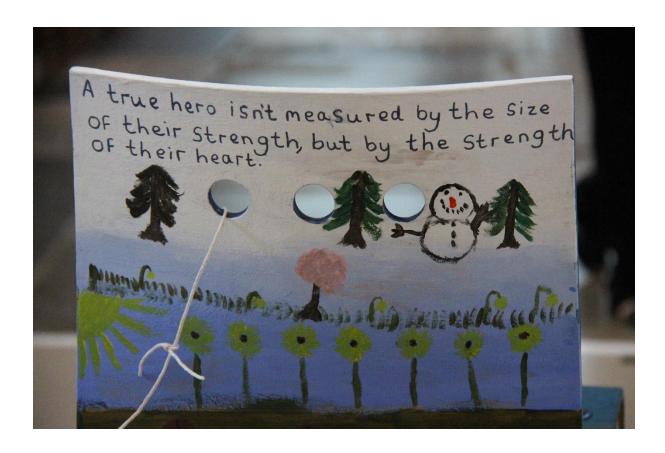

The children were invited to decorate the chairs fit for an everyday hero. The chairs were brought to the services and formed part of the afternoon's worship, which followed a morning of wide-ranging workshops. The chairs are now back in the schools, where they will they be used in worship to celebrate heroes in the schools themselves – for instance, a child or member of the local community who has demonstrated the school's Christian values.

You'll find photos of chairs that focus on historic and current individuals, groups, organisations and indeed, schools' values. Enjoy!

Jeff

Jeff Williams

Director of Education