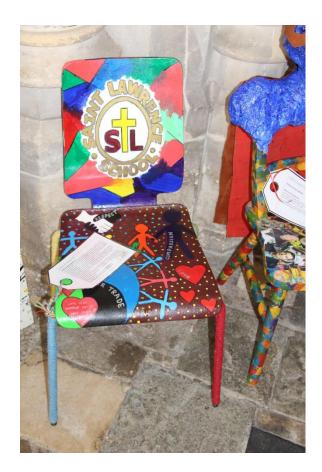

The children were invited to decorate the chairs fit for an everyday hero. The chairs were brought to the services and formed part of the afternoon's worship, which followed a morning of wide-ranging workshops. The chairs are now back in the schools, where they will they be used in worship to celebrate heroes in the schools themselves – for instance, a child or member of the local community who has demonstrated the school's Christian values.

You'll find photos of chairs that focus on historic and current individuals, groups, organisations and indeed, schools' values. Enjoy!

Jeff

Jeff Williams

Director of Education