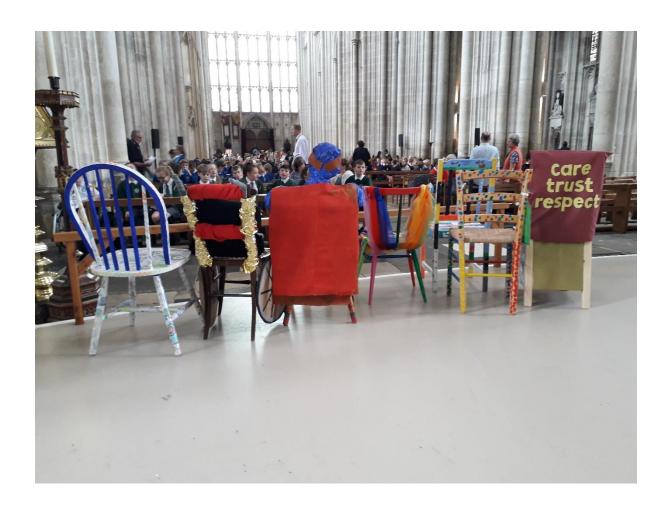

## A Photographic Celebration of The Charity Chair Heroes Project 2018

We hope you enjoy perusing these photos which capture the essence of our Year Six Leavers' Services – attended by 2,500 children at Winchester Cathedral, Portsmouth Cathedral and Christchurch Priory.

The children were invited to decorate the chairs fit for an everyday hero. The chairs were brought to the services and formed part of the afternoon's worship, which followed a morning of wide-ranging workshops. The chairs are now back in the schools, where they will they be used in worship to celebrate heroes in the schools themselves – for instance, a child or member of the local community who has demonstrated the school's Christian values.