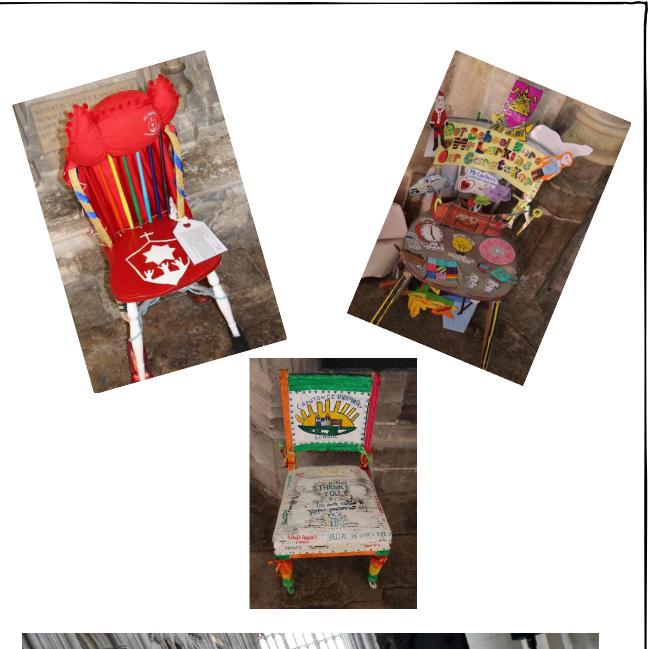

The children were invited to decorate the chairs fit for an everyday hero. The chairs were brought to the services and formed part of the afternoon's worship, which followed a morning of wide-ranging workshops. The chairs are now back in the schools, where they will they be used in worship to celebrate heroes in the schools themselves – for instance, a child or member of the local community who has demonstrated the school's Christian values.

You'll find photos of chairs that focus on historic and current individuals, groups, organisations and indeed, schools' values. Enjoy!

Jeff

Jeff Williams

Director of Education