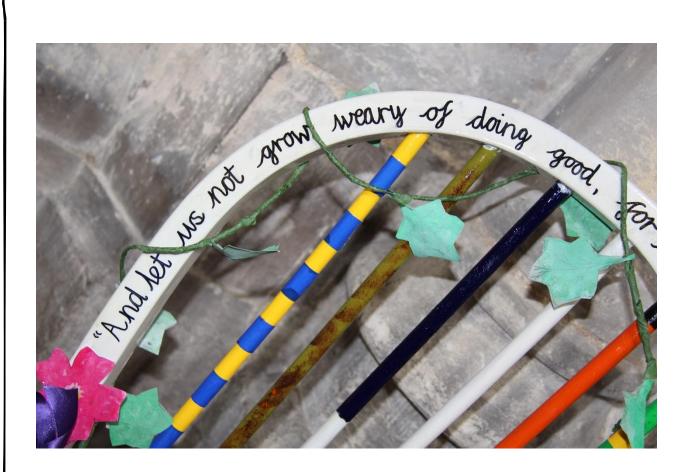

The children were invited to decorate the chairs fit for an everyday hero. The chairs were brought to the services and formed part of the afternoon's worship, which followed a morning of wide-ranging workshops. The chairs are now back in the schools, where they will they be used in worship to celebrate heroes in the schools themselves – for instance, a child or member of the local community who has demonstrated the school's Christian values.

You'll find photos of chairs that focus on historic and current individuals, groups, organisations and indeed, schools' values. Enjoy!

Jeff

Jeff Williams

Director of Education