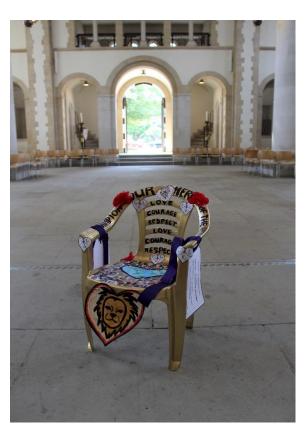

The children were invited to decorate the chairs fit for an everyday hero. The chairs were brought to the services and formed part of the afternoon's worship, which followed a morning of wide-ranging workshops. The chairs are now back in the schools, where they will they be used in worship to celebrate heroes in the schools themselves – for instance, a child or member of the local community who has demonstrated the school's Christian values.

You'll find photos of chairs that focus on historic and current individuals, groups, organisations and indeed, schools' values. Enjoy!

Jeff

Jeff Williams

Director of Education