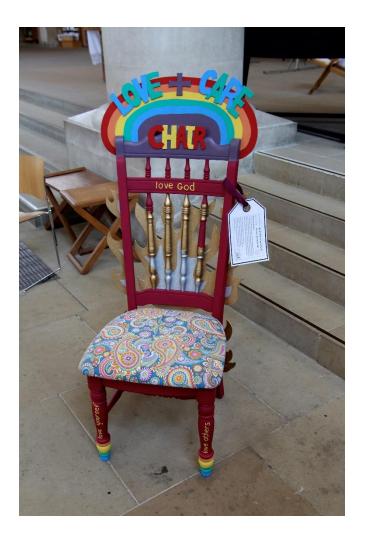

The children were invited to decorate the chairs fit for an everyday hero. The chairs were brought to the services and formed part of the afternoon's worship, which followed a morning of wide-ranging workshops. The chairs are now back in the schools, where they will they be used in worship to celebrate heroes in the schools themselves – for instance, a child or member of the local community who has demonstrated the school's Christian values.

You'll find photos of chairs that focus on historic and current individuals, groups, organisations and indeed, schools' values. Enjoy!

Jeff

Jeff Williams

Director of Education