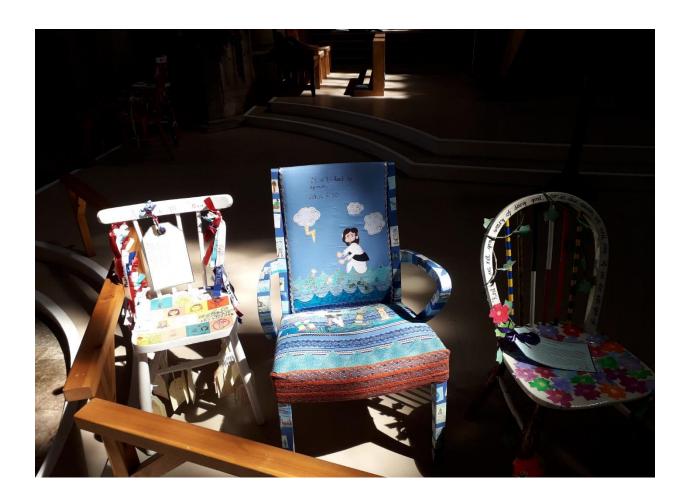

The children were invited to decorate the chairs fit for an everyday hero. The chairs were brought to the services and formed part of the afternoon's worship, which followed a morning of wide-ranging workshops. The chairs are now back in the schools, where they will they be used in worship to celebrate heroes in the schools themselves – for instance, a child or member of the local community who has demonstrated the school's Christian values.

You'll find photos of chairs that focus on historic and current individuals, groups, organisations and indeed, schools' values. Enjoy!

Jeff

Jeff Williams

Director of Education