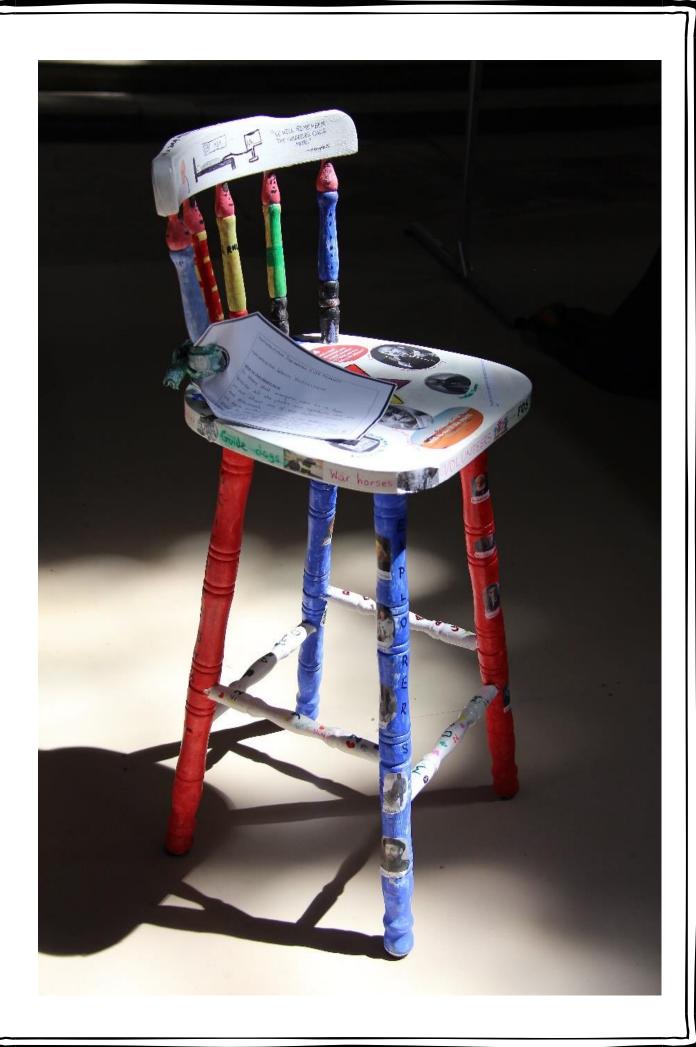

The children were invited to decorate the chairs fit for an everyday hero. The chairs were brought to the services and formed part of the afternoon's worship, which followed a morning of wide-ranging workshops. The chairs are now back in the schools, where they will they be used in worship to celebrate heroes in the schools themselves – for instance, a child or member of the local community who has demonstrated the school's Christian values.

You'll find photos of chairs that focus on historic and current individuals, groups, organisations and indeed, schools' values. Enjoy!

Jeff

Jeff Williams

Director of Education