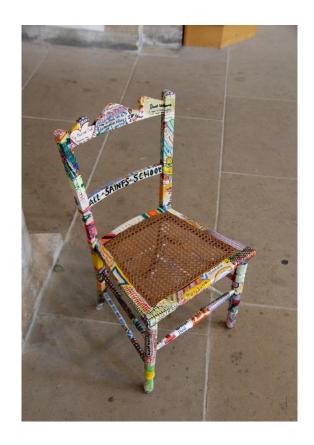

The children were invited to decorate the chairs fit for an everyday hero. The chairs were brought to the services and formed part of the afternoon's worship, which followed a morning of wide-ranging workshops. The chairs are now back in the schools, where they will they be used in worship to celebrate heroes in the schools themselves – for instance, a child or member of the local community who has demonstrated the school's Christian values.

You'll find photos of chairs that focus on historic and current individuals, groups, organisations and indeed, schools' values. Enjoy!

Jeff

Jeff Williams

Director of Education