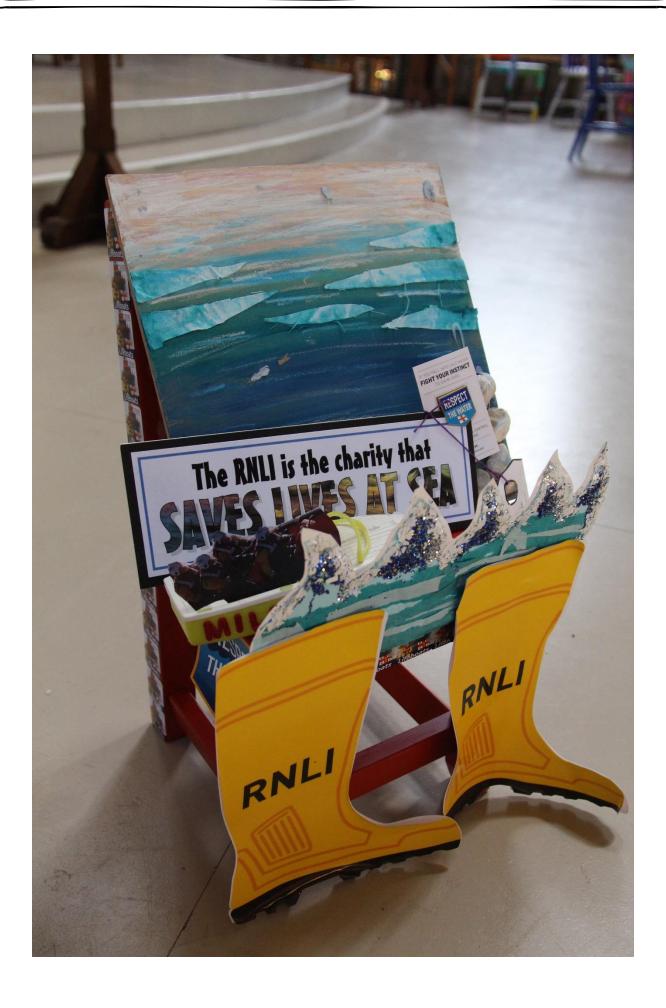

The children were invited to decorate the chairs fit for an everyday hero. The chairs were brought to the services and formed part of the afternoon's worship, which followed a morning of wide-ranging workshops. The chairs are now back in the schools, where they will they be used in worship to celebrate heroes in the schools themselves – for instance, a child or member of the local community who has demonstrated the school's Christian values.

You'll find photos of chairs that focus on historic and current individuals, groups, organisations and indeed, schools' values. Enjoy!

Jeff

Jeff Williams

Director of Education