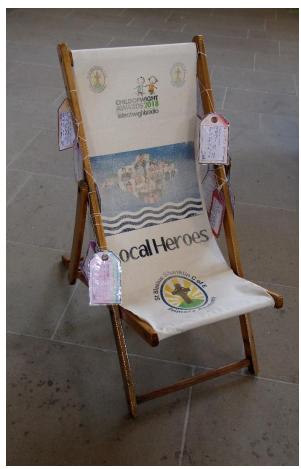

The children were invited to decorate the chairs fit for an everyday hero. The chairs were brought to the services and formed part of the afternoon's worship, which followed a morning of wide-ranging workshops. The chairs are now back in the schools, where they will they be used in worship to celebrate heroes in the schools themselves – for instance, a child or member of the local community who has demonstrated the school's Christian values.

You'll find photos of chairs that focus on historic and current individuals, groups, organisations and indeed, schools' values. Enjoy!

Jeff

Jeff Williams

Director of Education