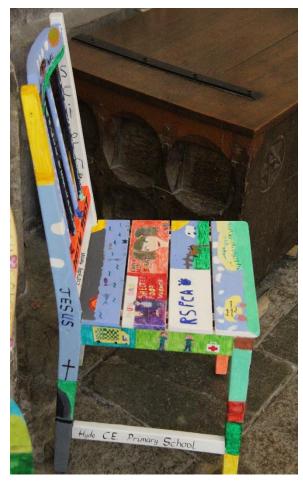

The children were invited to decorate the chairs fit for an everyday hero. The chairs were brought to the services and formed part of the afternoon's worship, which followed a morning of wide-ranging workshops. The chairs are now back in the schools, where they will they be used in worship to celebrate heroes in the schools themselves – for instance, a child or member of the local community who has demonstrated the school's Christian values.

You'll find photos of chairs that focus on historic and current individuals, groups, organisations and indeed, schools' values. Enjoy!

Jeff

Jeff Williams

Director of Education