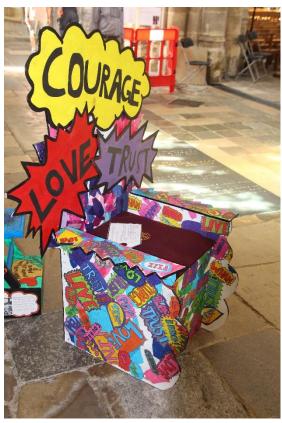

The children were invited to decorate the chairs fit for an everyday hero. The chairs were brought to the services and formed part of the afternoon's worship, which followed a morning of wide-ranging workshops. The chairs are now back in the schools, where they will they be used in worship to celebrate heroes in the schools themselves – for instance, a child or member of the local community who has demonstrated the school's Christian values.

You'll find photos of chairs that focus on historic and current individuals, groups, organisations and indeed, schools' values. Enjoy!

Jeff

Jeff Williams

Director of Education