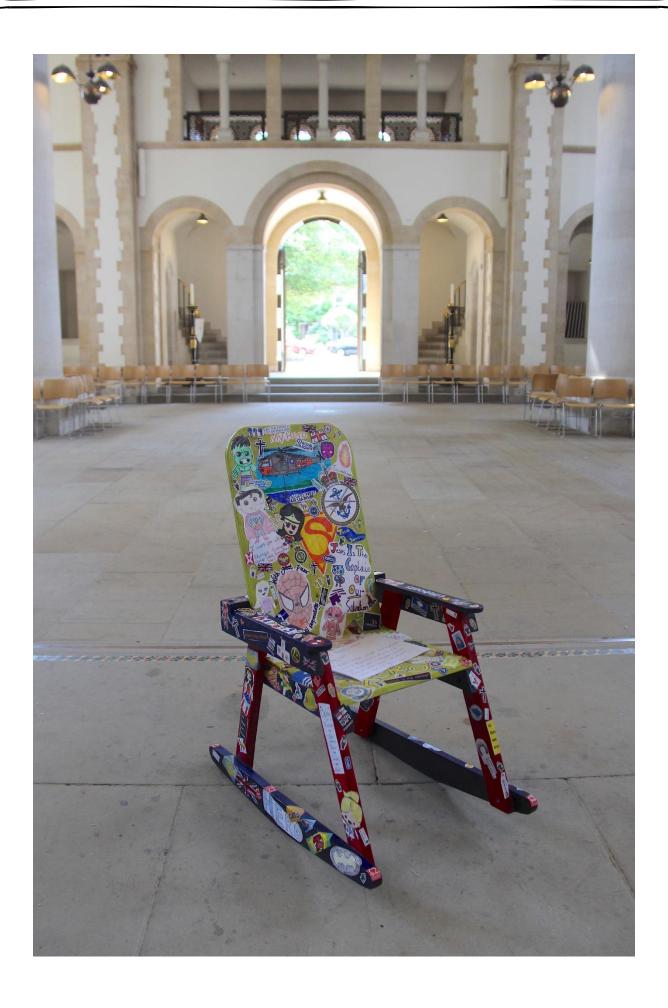

## A Photographic Celebration of The Charity Chair Heroes Project 2018

We hope you enjoy perusing these photos which capture the essence of our Year Six Leavers' Services – attended by 2,500 children at Winchester Cathedral, Portsmouth Cathedral and Christchurch Priory.

The children were invited to decorate the chairs fit for an everyday hero. The chairs were brought to the services and formed part of the afternoon's worship, which followed a morning of wide-ranging workshops. The chairs are now back in the schools, where they will they be used in worship to celebrate heroes in the schools themselves – for instance, a child or member of the local community who has demonstrated the school's Christian values.

You'll find photos of chairs that focus on historic and current individuals, groups, organisations and indeed, schools' values. Enjoy!

Jeff

Jeff Williams

Director of Education