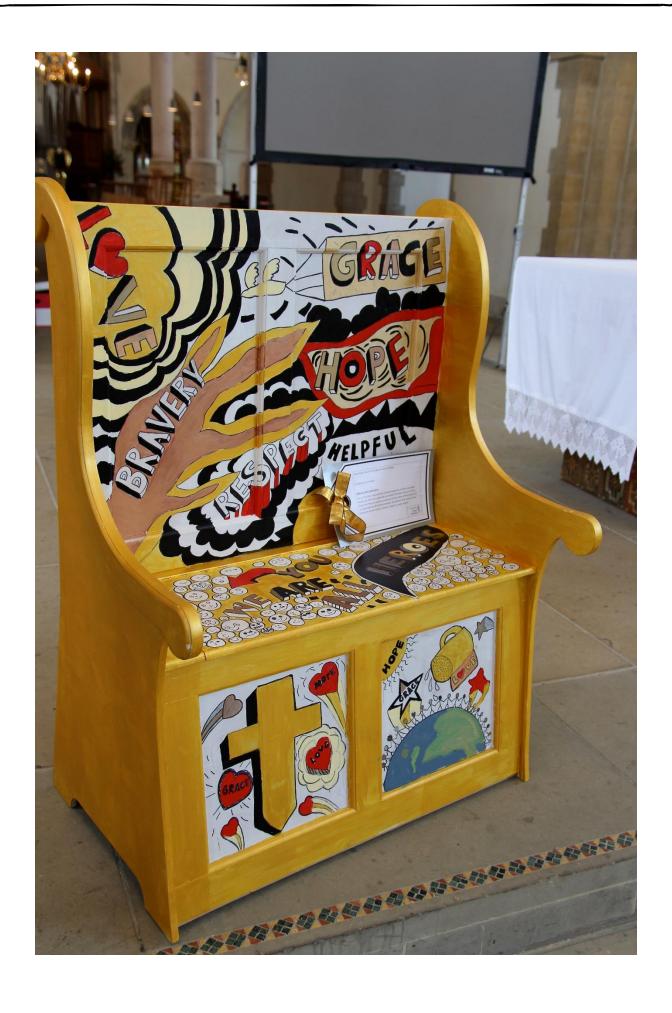

The children were invited to decorate the chairs fit for an everyday hero. The chairs were brought to the services and formed part of the afternoon's worship, which followed a morning of wide-ranging workshops. The chairs are now back in the schools, where they will they be used in worship to celebrate heroes in the schools themselves – for instance, a child or member of the local community who has demonstrated the school's Christian values.

You'll find photos of chairs that focus on historic and current individuals, groups, organisations and indeed, schools' values. Enjoy!

Jeff

Jeff Williams

Director of Education