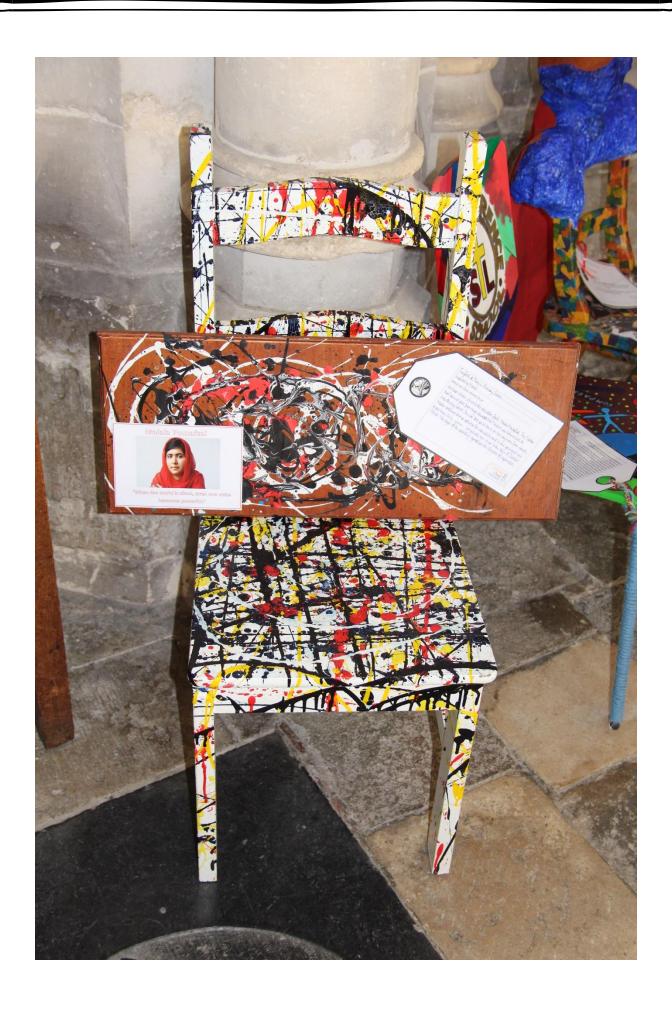

The children were invited to decorate the chairs fit for an everyday hero. The chairs were brought to the services and formed part of the afternoon's worship, which followed a morning of wide-ranging workshops. The chairs are now back in the schools, where they will they be used in worship to celebrate heroes in the schools themselves – for instance, a child or member of the local community who has demonstrated the school's Christian values.

You'll find photos of chairs that focus on historic and current individuals, groups, organisations and indeed, schools' values. Enjoy!

Jeff

Jeff Williams

Director of Education