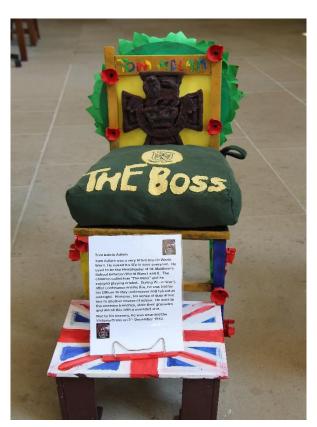

The children were invited to decorate the chairs fit for an everyday hero. The chairs were brought to the services and formed part of the afternoon's worship, which followed a morning of wide-ranging workshops. The chairs are now back in the schools, where they will they be used in worship to celebrate heroes in the schools themselves – for instance, a child or member of the local community who has demonstrated the school's Christian values.

You'll find photos of chairs that focus on historic and current individuals, groups, organisations and indeed, schools' values. Enjoy!

Jeff

Jeff Williams

Director of Education