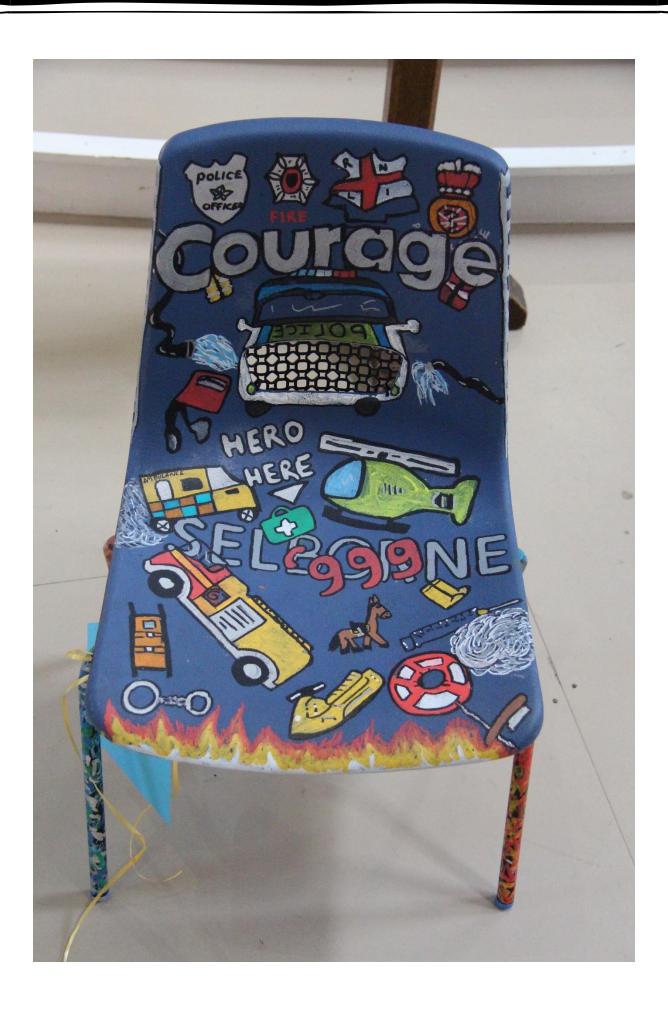

The children were invited to decorate the chairs fit for an everyday hero. The chairs were brought to the services and formed part of the afternoon's worship, which followed a morning of wide-ranging workshops. The chairs are now back in the schools, where they will they be used in worship to celebrate heroes in the schools themselves – for instance, a child or member of the local community who has demonstrated the school's Christian values.

You'll find photos of chairs that focus on historic and current individuals, groups, organisations and indeed, schools' values. Enjoy!

Jeff

Jeff Williams

Director of Education