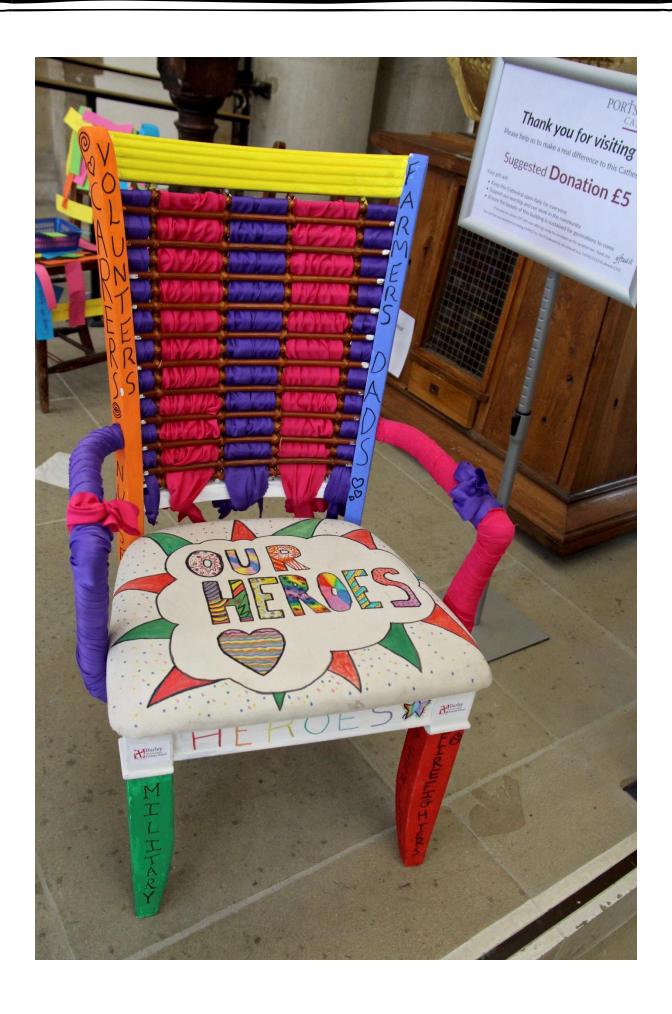

The children were invited to decorate the chairs fit for an everyday hero. The chairs were brought to the services and formed part of the afternoon's worship, which followed a morning of wide-ranging workshops. The chairs are now back in the schools, where they will they be used in worship to celebrate heroes in the schools themselves – for instance, a child or member of the local community who has demonstrated the school's Christian values.

You'll find photos of chairs that focus on historic and current individuals, groups, organisations and indeed, schools' values. Enjoy!

Jeff

Jeff Williams

Director of Education