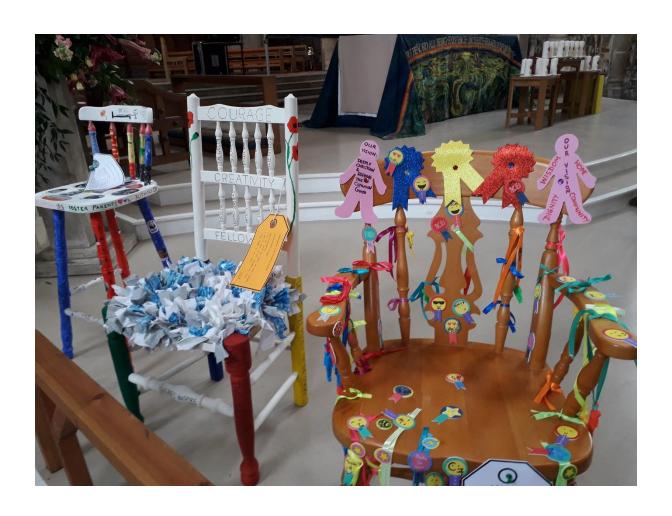

The children were invited to decorate the chairs fit for an everyday hero. The chairs were brought to the services and formed part of the afternoon's worship, which followed a morning of wide-ranging workshops. The chairs are now back in the schools, where they will they be used in worship to celebrate heroes in the schools themselves – for instance, a child or member of the local community who has demonstrated the school's Christian values.

You'll find photos of chairs that focus on historic and current individuals, groups, organisations and indeed, schools' values. Enjoy!

Jeff

Jeff Williams

Director of Education