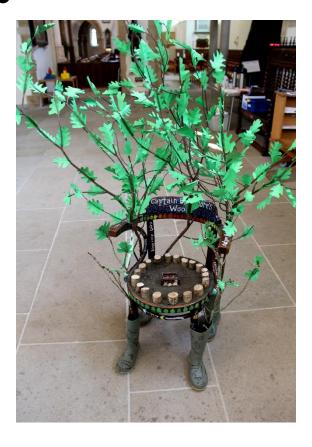

The children were invited to decorate the chairs fit for an everyday hero. The chairs were brought to the services and formed part of the afternoon's worship, which followed a morning of wide-ranging workshops. The chairs are now back in the schools, where they will they be used in worship to celebrate heroes in the schools themselves – for instance, a child or member of the local community who has demonstrated the school's Christian values.

You'll find photos of chairs that focus on historic and current individuals, groups, organisations and indeed, schools' values. Enjoy!

Jeff

Jeff Williams

Director of Education