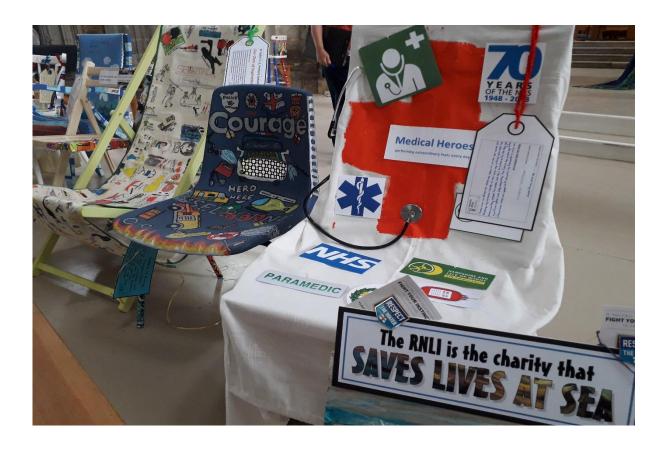

We were inspired to suggest the theme of 'Everyday Heroes' following a planning day at Winchester Cathedral, where we were struck by the number of chairs and seats that have a special significance. The theme this year reflects the fact that a hero isn't just the traditional concept of a caped crusader with superhuman strength. In fact, we are all heroes on God's eyes, and there are many everyday heroes, such as community volunteers, lunchtime supervisors, and emergency service personnel, who make daily practical expressions of their faith and commitment to serving the Common Good for the flourishing of all

The children were invited to decorate the chairs fit for an everyday hero. The chairs were brought to the services and formed part of the afternoon's worship, which followed a morning of wide-ranging workshops. The chairs are now back in the schools, where they will they be used in worship to celebrate heroes in the schools themselves – for instance, a child or member of the local community who has demonstrated the school's Christian values.

You'll find photos of chairs that focus on historic and current individuals, groups, organisations and indeed, schools' values. Enjoy!

Jeff

Jeff Williams

Director of Education