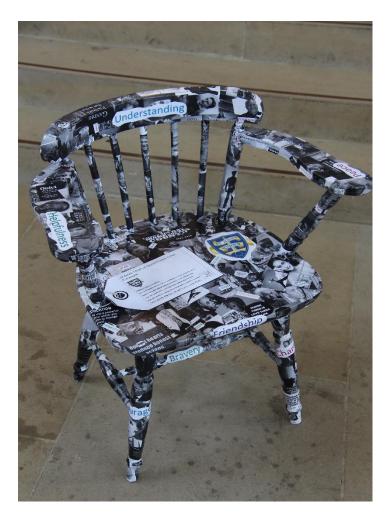

The children were invited to decorate the chairs fit for an everyday hero. The chairs were brought to the services and formed part of the afternoon's worship, which followed a morning of wide-ranging workshops. The chairs are now back in the schools, where they will they be used in worship to celebrate heroes in the schools themselves – for instance, a child or member of the local community who has demonstrated the school's Christian values.

You'll find photos of chairs that focus on historic and current individuals, groups, organisations and indeed, schools' values. Enjoy!

Jeff

Jeff Williams

Director of Education