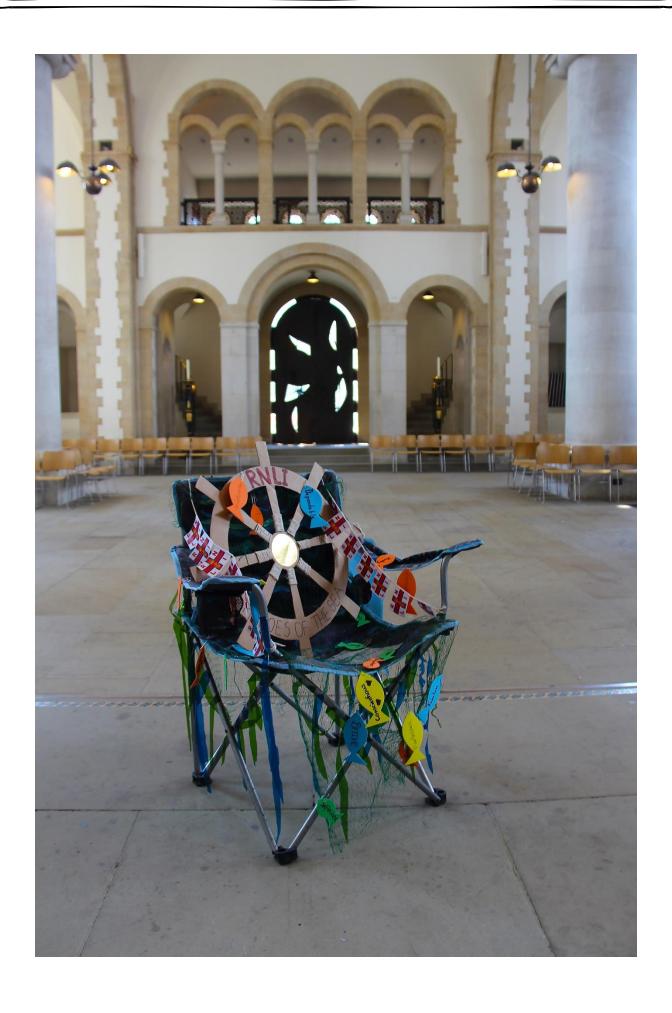

The children were invited to decorate the chairs fit for an everyday hero. The chairs were brought to the services and formed part of the afternoon's worship, which followed a morning of wide-ranging workshops. The chairs are now back in the schools, where they will they be used in worship to celebrate heroes in the schools themselves – for instance, a child or member of the local community who has demonstrated the school's Christian values.

You'll find photos of chairs that focus on historic and current individuals, groups, organisations and indeed, schools' values. Enjoy!

Jeff

Jeff Williams

Director of Education