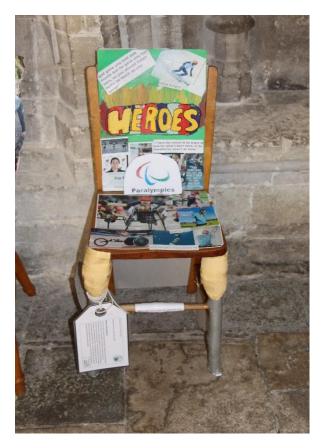

The children were invited to decorate the chairs fit for an everyday hero. The chairs were brought to the services and formed part of the afternoon's worship, which followed a morning of wide-ranging workshops. The chairs are now back in the schools, where they will they be used in worship to celebrate heroes in the schools themselves – for instance, a child or member of the local community who has demonstrated the school's Christian values.

You'll find photos of chairs that focus on historic and current individuals, groups, organisations and indeed, schools' values. Enjoy!

Jeff

Jeff Williams

Director of Education