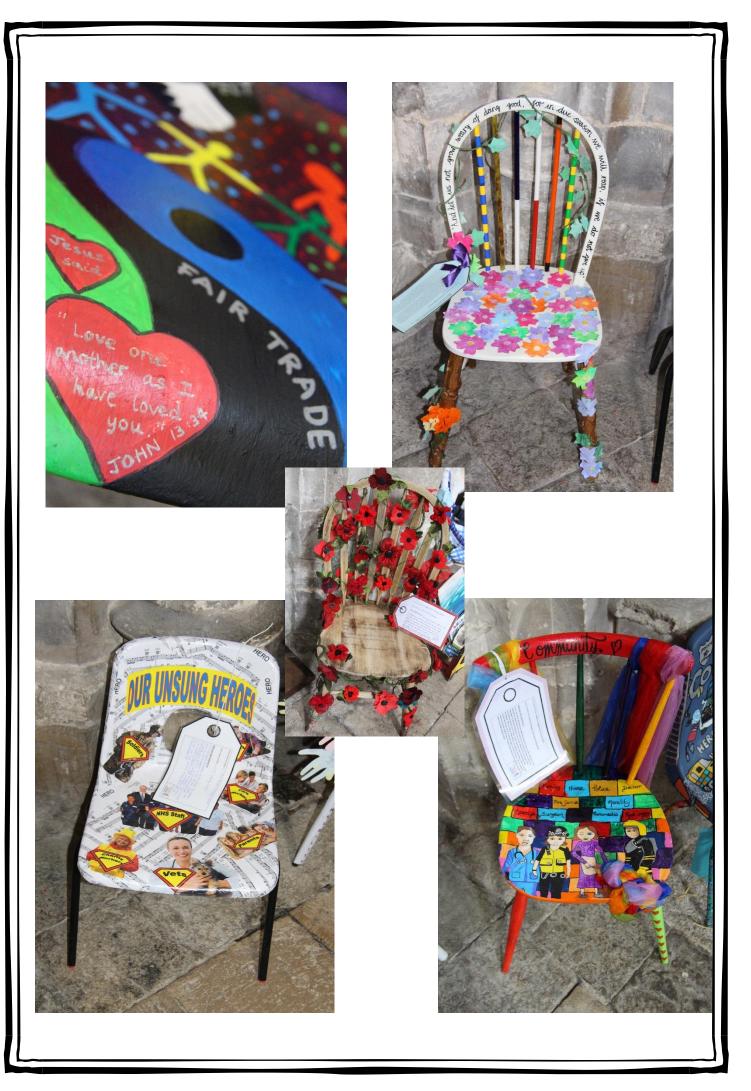

The children were invited to decorate the chairs fit for an everyday hero. The chairs were brought to the services and formed part of the afternoon's worship, which followed a morning of wide-ranging workshops. The chairs are now back in the schools, where they will they be used in worship to celebrate heroes in the schools themselves – for instance, a child or member of the local community who has demonstrated the school's Christian values.

You'll find photos of chairs that focus on historic and current individuals, groups, organisations and indeed, schools' values. Enjoy!

Jeff

Jeff Williams

Director of Education