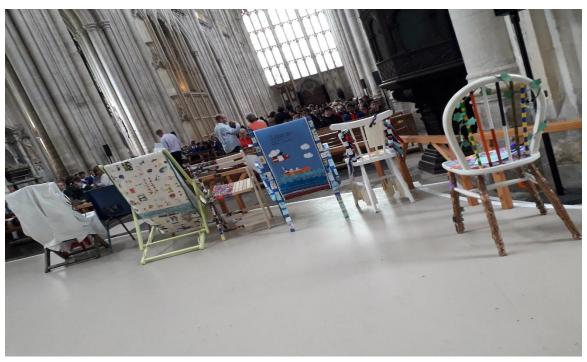

The children were invited to decorate the chairs fit for an everyday hero. The chairs were brought to the services and formed part of the afternoon's worship, which followed a morning of wide-ranging workshops. The chairs are now back in the schools, where they will they be used in worship to celebrate heroes in the schools themselves – for instance, a child or member of the local community who has demonstrated the school's Christian values.

You'll find photos of chairs that focus on historic and current individuals, groups, organisations and indeed, schools' values. Enjoy!

Jeff

Jeff Williams

Director of Education