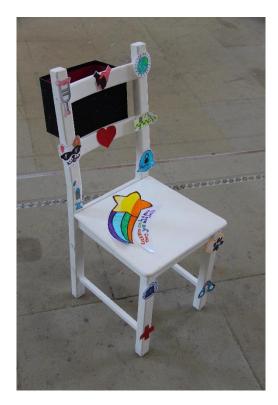

The children were invited to decorate the chairs fit for an everyday hero. The chairs were brought to the services and formed part of the afternoon's worship, which followed a morning of wide-ranging workshops. The chairs are now back in the schools, where they will they be used in worship to celebrate heroes in the schools themselves – for instance, a child or member of the local community who has demonstrated the school's Christian values.

You'll find photos of chairs that focus on historic and current individuals, groups, organisations and indeed, schools' values. Enjoy!

Jeff

Jeff Williams

Director of Education