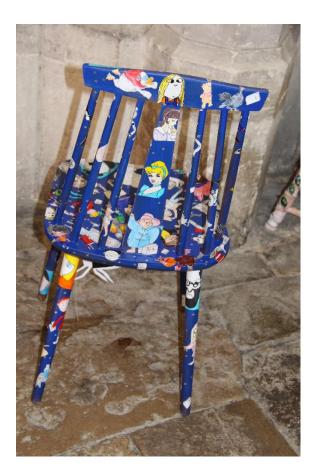

The children were invited to decorate the chairs fit for an everyday hero. The chairs were brought to the services and formed part of the afternoon's worship, which followed a morning of wide-ranging workshops. The chairs are now back in the schools, where they will they be used in worship to celebrate heroes in the schools themselves – for instance, a child or member of the local community who has demonstrated the school's Christian values.

You'll find photos of chairs that focus on historic and current individuals, groups, organisations and indeed, schools' values. Enjoy!

Jeff

Jeff Williams

Director of Education