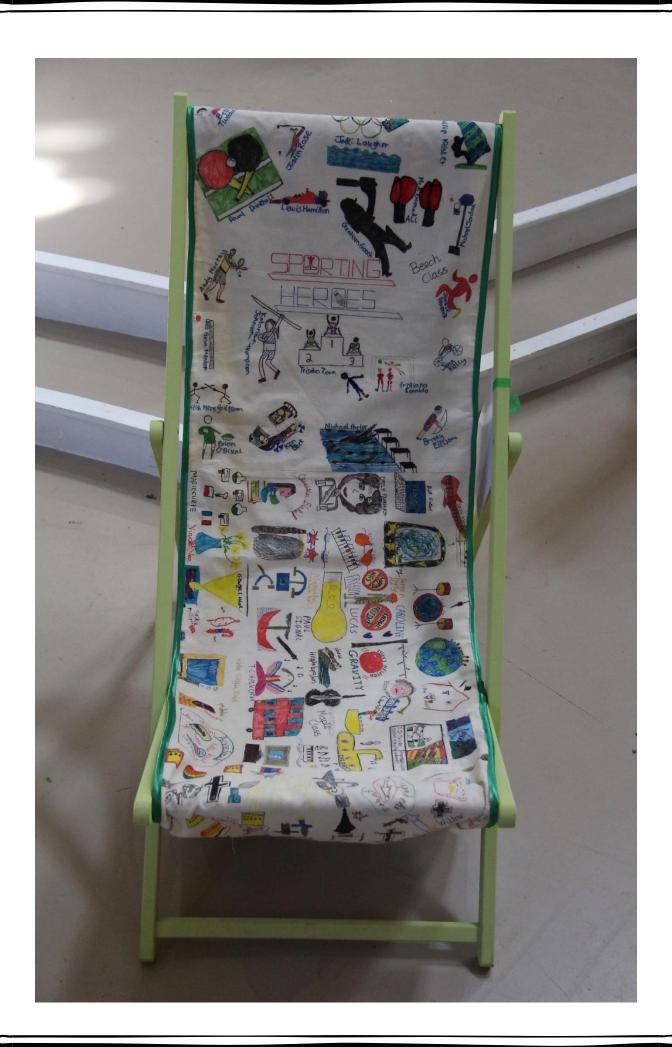

We were inspired to suggest the theme of 'Everyday Heroes' following a planning day at Winchester Cathedral, where we were struck by the number of chairs and seats that have a special significance. The theme this year reflects the fact that a hero isn't just the traditional concept of a caped crusader with superhuman strength. In fact, we are all heroes on God's eyes, and there are many everyday heroes, such as community volunteers, lunchtime supervisors, and emergency service personnel, who make daily practical expressions of their faith and commitment to serving the Common Good for the flourishing of all

The children were invited to decorate the chairs fit for an everyday hero. The chairs were brought to the services and formed part of the afternoon's worship, which followed a morning of wide-ranging workshops. The chairs are now back in the schools, where they will they be used in worship to celebrate heroes in the schools themselves – for instance, a child or member of the local community who has demonstrated the school's Christian values.

You'll find photos of chairs that focus on historic and current individuals, groups, organisations and indeed, schools' values. Enjoy!

Jeff

Jeff Williams

Director of Education