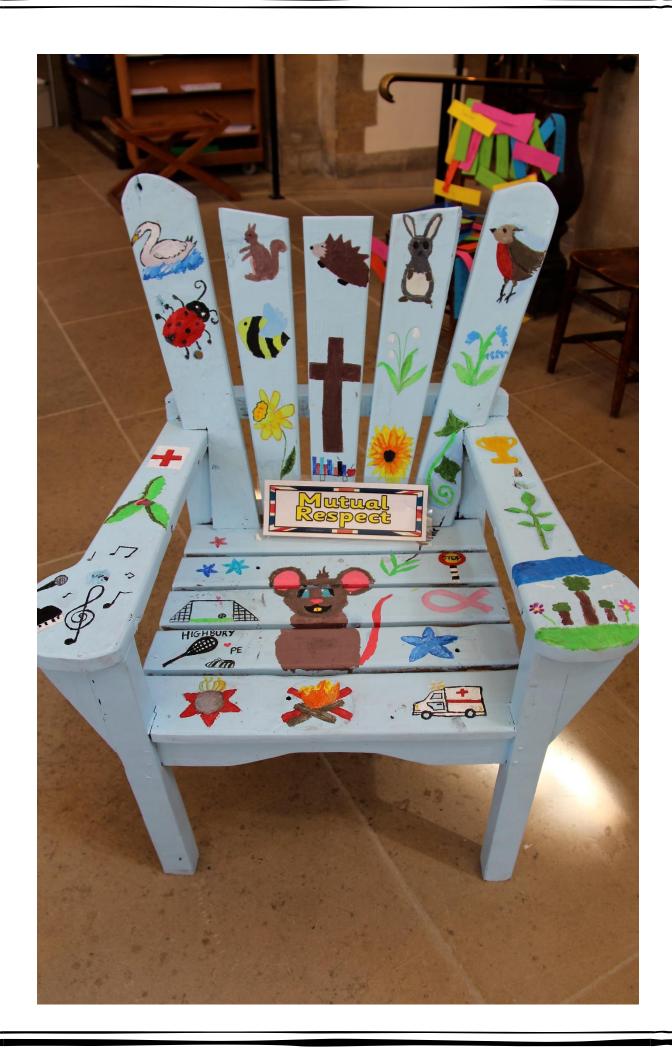

The children were invited to decorate the chairs fit for an everyday hero. The chairs were brought to the services and formed part of the afternoon's worship, which followed a morning of wide-ranging workshops. The chairs are now back in the schools, where they will they be used in worship to celebrate heroes in the schools themselves – for instance, a child or member of the local community who has demonstrated the school's Christian values.

You'll find photos of chairs that focus on historic and current individuals, groups, organisations and indeed, schools' values. Enjoy!

Jeff

Jeff Williams

Director of Education