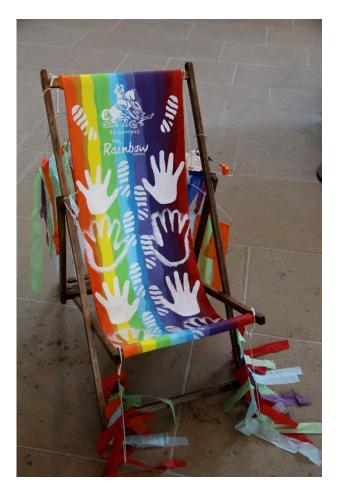

The children were invited to decorate the chairs fit for an everyday hero. The chairs were brought to the services and formed part of the afternoon's worship, which followed a morning of wide-ranging workshops. The chairs are now back in the schools, where they will they be used in worship to celebrate heroes in the schools themselves – for instance, a child or member of the local community who has demonstrated the school's Christian values.

You'll find photos of chairs that focus on historic and current individuals, groups, organisations and indeed, schools' values. Enjoy!

Jeff

Jeff Williams

Director of Education