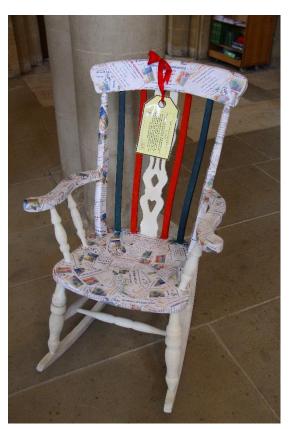

The children were invited to decorate the chairs fit for an everyday hero. The chairs were brought to the services and formed part of the afternoon's worship, which followed a morning of wide-ranging workshops. The chairs are now back in the schools, where they will they be used in worship to celebrate heroes in the schools themselves – for instance, a child or member of the local community who has demonstrated the school's Christian values.

You'll find photos of chairs that focus on historic and current individuals, groups, organisations and indeed, schools' values. Enjoy!

Jeff

Jeff Williams

Director of Education