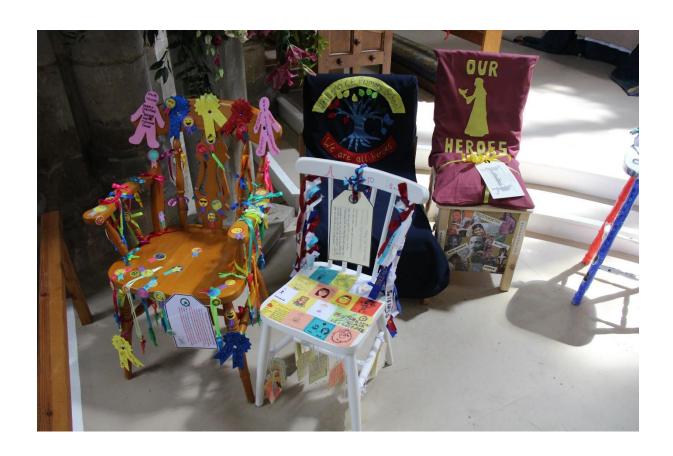

The children were invited to decorate the chairs fit for an everyday hero. The chairs were brought to the services and formed part of the afternoon's worship, which followed a morning of wide-ranging workshops. The chairs are now back in the schools, where they will they be used in worship to celebrate heroes in the schools themselves – for instance, a child or member of the local community who has demonstrated the school's Christian values.

You'll find photos of chairs that focus on historic and current individuals, groups, organisations and indeed, schools' values. Enjoy!

Jeff

Jeff Williams

Director of Education