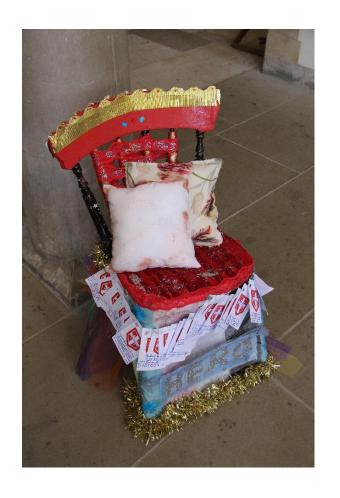

The children were invited to decorate the chairs fit for an everyday hero. The chairs were brought to the services and formed part of the afternoon's worship, which followed a morning of wide-ranging workshops. The chairs are now back in the schools, where they will they be used in worship to celebrate heroes in the schools themselves – for instance, a child or member of the local community who has demonstrated the school's Christian values.

You'll find photos of chairs that focus on historic and current individuals, groups, organisations and indeed, schools' values. Enjoy!

Jeff

Jeff Williams

Director of Education