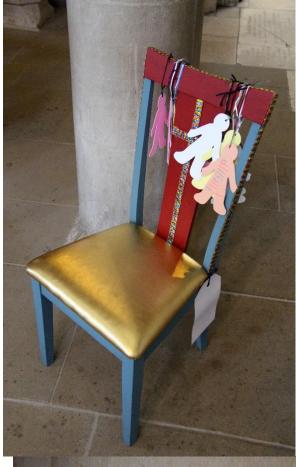

The children were invited to decorate the chairs fit for an everyday hero. The chairs were brought to the services and formed part of the afternoon's worship, which followed a morning of wide-ranging workshops. The chairs are now back in the schools, where they will they be used in worship to celebrate heroes in the schools themselves – for instance, a child or member of the local community who has demonstrated the school's Christian values.

You'll find photos of chairs that focus on historic and current individuals, groups, organisations and indeed, schools' values. Enjoy!

Jeff

Jeff Williams

Director of Education