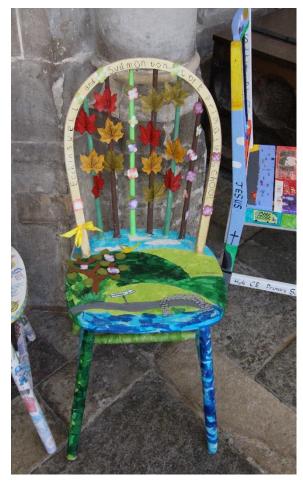

The children were invited to decorate the chairs fit for an everyday hero. The chairs were brought to the services and formed part of the afternoon's worship, which followed a morning of wide-ranging workshops. The chairs are now back in the schools, where they will they be used in worship to celebrate heroes in the schools themselves – for instance, a child or member of the local community who has demonstrated the school's Christian values.

You'll find photos of chairs that focus on historic and current individuals, groups, organisations and indeed, schools' values. Enjoy!

Jeff

Jeff Williams

Director of Education