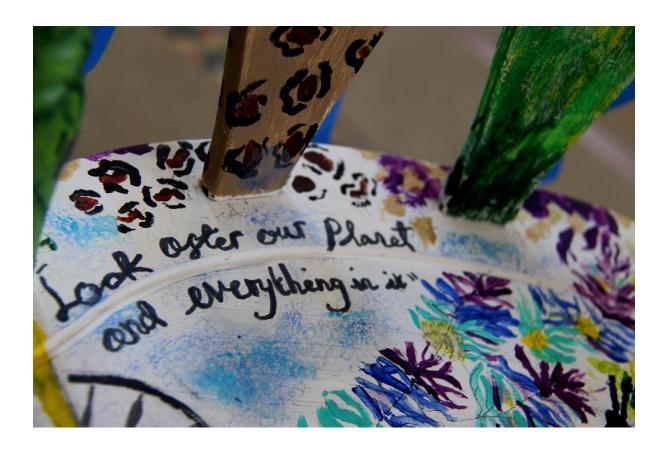

The children were invited to decorate the chairs fit for an everyday hero. The chairs were brought to the services and formed part of the afternoon's worship, which followed a morning of wide-ranging workshops. The chairs are now back in the schools, where they will they be used in worship to celebrate heroes in the schools themselves – for instance, a child or member of the local community who has demonstrated the school's Christian values.

You'll find photos of chairs that focus on historic and current individuals, groups, organisations and indeed, schools' values. Enjoy!

Jeff

Jeff Williams

Director of Education