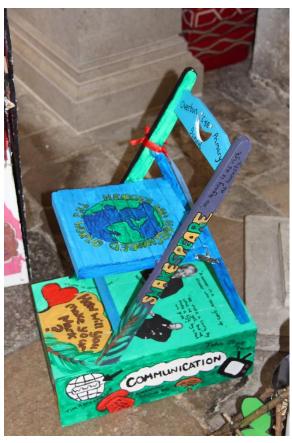

The children were invited to decorate the chairs fit for an everyday hero. The chairs were brought to the services and formed part of the afternoon's worship, which followed a morning of wide-ranging workshops. The chairs are now back in the schools, where they will they be used in worship to celebrate heroes in the schools themselves – for instance, a child or member of the local community who has demonstrated the school's Christian values.

You'll find photos of chairs that focus on historic and current individuals, groups, organisations and indeed, schools' values. Enjoy!

Jeff

Jeff Williams

Director of Education