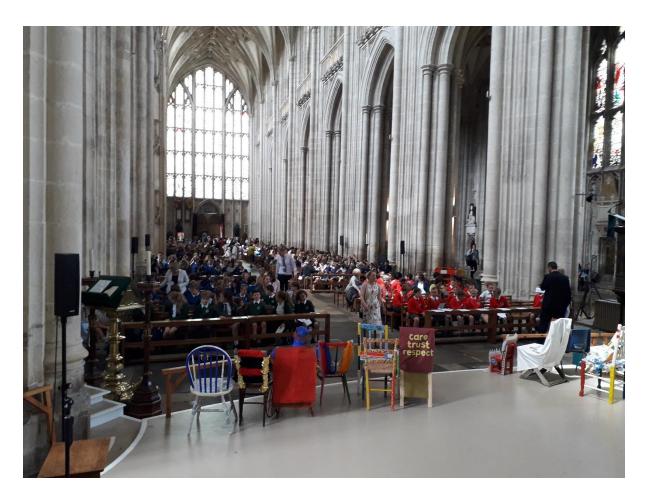

## A Photographic Celebration of The Charity Chair Heroes Project 2018

We hope you enjoy perusing these photos which capture the essence of our Year Six Leavers' Services – attended by 2,500 children at Winchester Cathedral, Portsmouth Cathedral and Christchurch Priory.

The children were invited to decorate the chairs fit for an everyday hero. The chairs were brought to the services and formed part of the afternoon's worship, which followed a morning of wide-ranging workshops. The chairs are now back in the schools, where they will they be used in worship to celebrate heroes in the schools themselves – for instance, a child or member of the local community who has demonstrated the school's Christian values.