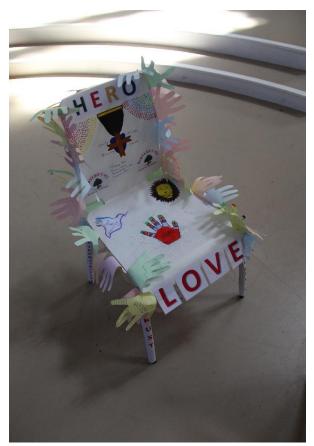

The children were invited to decorate the chairs fit for an everyday hero. The chairs were brought to the services and formed part of the afternoon's worship, which followed a morning of wide-ranging workshops. The chairs are now back in the schools, where they will they be used in worship to celebrate heroes in the schools themselves – for instance, a child or member of the local community who has demonstrated the school's Christian values.

You'll find photos of chairs that focus on historic and current individuals, groups, organisations and indeed, schools' values. Enjoy!

Jeff

Jeff Williams

Director of Education