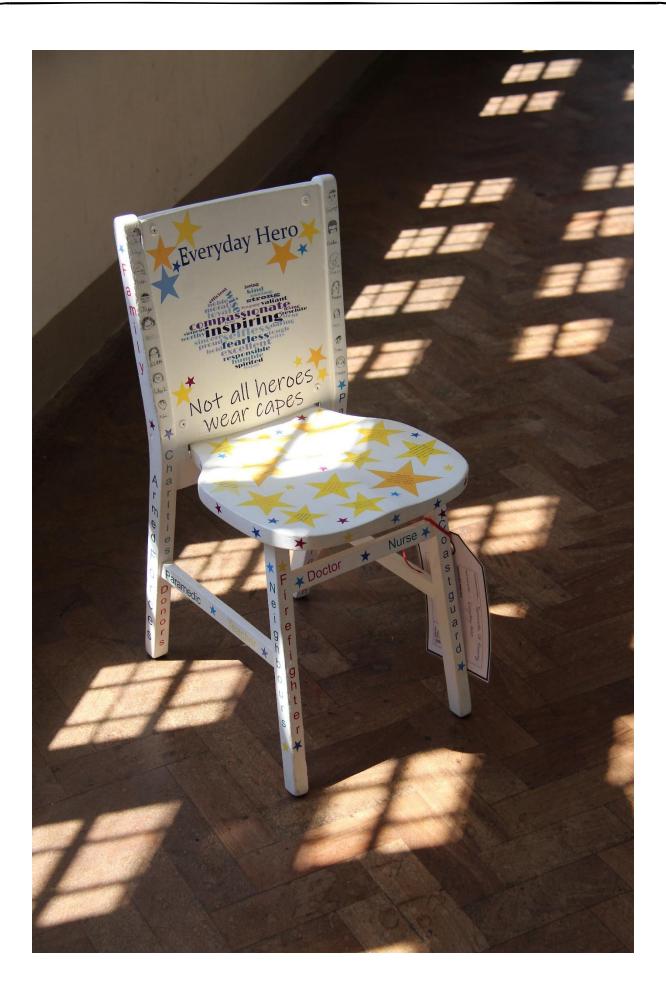

We were inspired to suggest the theme of 'Everyday Heroes' following a planning day at Winchester Cathedral, where we were struck by the number of chairs and seats that have a special significance. The theme this year reflects the fact that a hero isn't just the traditional concept of a caped crusader with superhuman strength. In fact, we are all heroes on God's eyes, and there are many everyday heroes, such as community volunteers, lunchtime supervisors, and emergency service personnel, who make daily practical expressions of their faith and commitment to serving the Common Good for the flourishing of all

The children were invited to decorate the chairs fit for an everyday hero. The chairs were brought to the services and formed part of the afternoon's worship, which followed a morning of wide-ranging workshops. The chairs are now back in the schools, where they will they be used in worship to celebrate heroes in the schools themselves – for instance, a child or member of the local community who has demonstrated the school's Christian values.

You'll find photos of chairs that focus on historic and current individuals, groups, organisations and indeed, schools' values. Enjoy!

Jeff

Jeff Williams

Director of Education