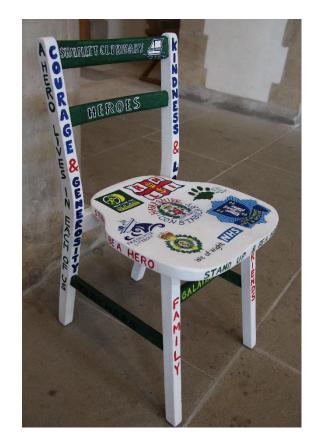

The children were invited to decorate the chairs fit for an everyday hero. The chairs were brought to the services and formed part of the afternoon's worship, which followed a morning of wide-ranging workshops. The chairs are now back in the schools, where they will they be used in worship to celebrate heroes in the schools themselves – for instance, a child or member of the local community who has demonstrated the school's Christian values.

You'll find photos of chairs that focus on historic and current individuals, groups, organisations and indeed, schools' values. Enjoy!

Jeff

Jeff Williams

Director of Education