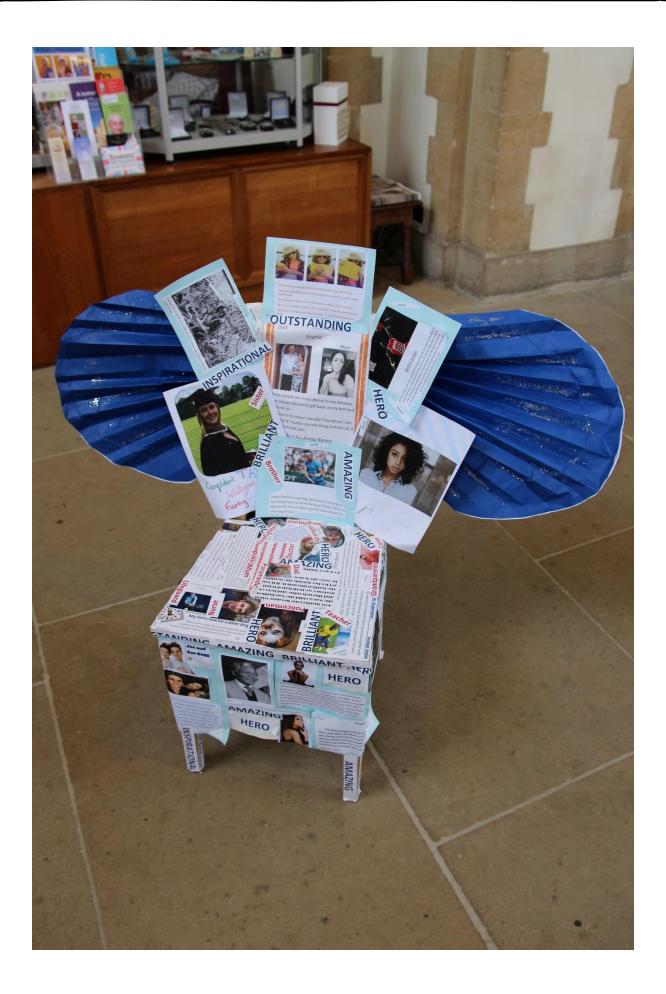

The children were invited to decorate the chairs fit for an everyday hero. The chairs were brought to the services and formed part of the afternoon's worship, which followed a morning of wide-ranging workshops. The chairs are now back in the schools, where they will they be used in worship to celebrate heroes in the schools themselves – for instance, a child or member of the local community who has demonstrated the school's Christian values.

You'll find photos of chairs that focus on historic and current individuals, groups, organisations and indeed, schools' values. Enjoy!

Jeff

Jeff Williams

Director of Education