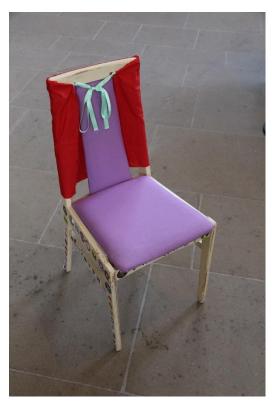

The children were invited to decorate the chairs fit for an everyday hero. The chairs were brought to the services and formed part of the afternoon's worship, which followed a morning of wide-ranging workshops. The chairs are now back in the schools, where they will they be used in worship to celebrate heroes in the schools themselves – for instance, a child or member of the local community who has demonstrated the school's Christian values.

You'll find photos of chairs that focus on historic and current individuals, groups, organisations and indeed, schools' values. Enjoy!

Jeff

Jeff Williams

Director of Education